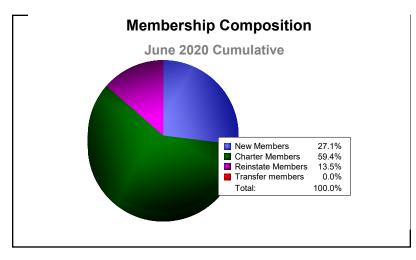

District LB 2

As of June 2020 Cumulative

| Year      | New<br>Clubs | Dropped<br>Clubs | Gain/<br>Loss<br>Clubs | New<br>Members | Charter<br>Members | Reinstate<br>Members | Transfer<br>Members | Total<br>Member<br>Added | Total<br>Members<br>Dropped | Gain/<br>Loss<br>Members |
|-----------|--------------|------------------|------------------------|----------------|--------------------|----------------------|---------------------|--------------------------|-----------------------------|--------------------------|
| 2015-2016 | 2            | -4               | -2                     | 127            | 65                 | 27                   | 2                   | 221                      | -277                        | -56                      |
| 2016-2017 | 1            | -6               | -5                     | 242            | 48                 | 11                   | 10                  | 311                      | -302                        | 9                        |
| 2017-2018 | 1            | -4               | -3                     | 147            | 22                 | 6                    | 0                   | 175                      | -232                        | -57                      |
| 2018-2019 | 3            | 0                | 3                      | 185            | 63                 | 8                    | 2                   | 258                      | -181                        | 77                       |
| 2019-2020 | 2            | -1               | 1                      | 26             | 57                 | 13                   | 0                   | 96                       | -243                        | -147                     |
| Average   | 2            | -3               | -1                     | 145            | 51                 | 13                   | 3                   | 212                      | -247                        | -35                      |