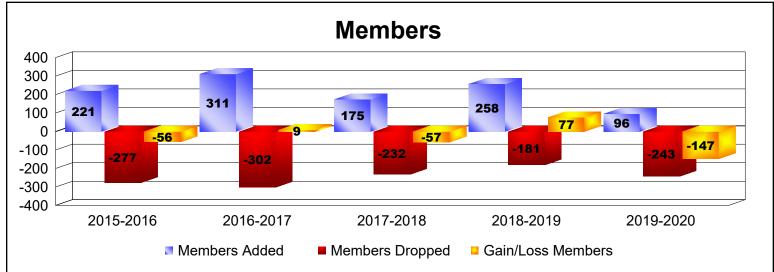

District LB 2

As of June 2020 Cumulative

| Year      | New<br>Clubs | Dropped<br>Clubs | Gain/<br>Loss<br>Clubs | New<br>Members | Charter<br>Members | Reinstate<br>Members | Transfer<br>Members | Total<br>Member<br>Added | Total<br>Members<br>Dropped | Gain/<br>Loss<br>Members |
|-----------|--------------|------------------|------------------------|----------------|--------------------|----------------------|---------------------|--------------------------|-----------------------------|--------------------------|
| 2015-2016 | 2            | -4               | -2                     | 127            | 65                 | 27                   | 2                   | 221                      | -277                        | -56                      |
| 2016-2017 | 1            | -6               | -5                     | 242            | 48                 | 11                   | 10                  | 311                      | -302                        | 9                        |
| 2017-2018 | 1            | -4               | -3                     | 147            | 22                 | 6                    | 0                   | 175                      | -232                        | -57                      |
| 2018-2019 | 3            | 0                | 3                      | 185            | 63                 | 8                    | 2                   | 258                      | -181                        | 77                       |
| 2019-2020 | 2            | -1               | 1                      | 26             | 57                 | 13                   | 0                   | 96                       | -243                        | -147                     |
| Average   | 2            | -3               | -1                     | 145            | 51                 | 13                   | 3                   | 212                      | -247                        | -35                      |