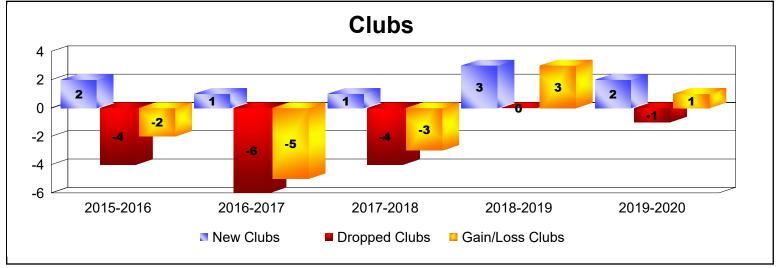

District LB 2

As of June 2020 Cumulative

| Year      | New<br>Clubs | Dropped<br>Clubs | Gain/<br>Loss<br>Clubs | New<br>Members | Charter<br>Members | Reinstate<br>Members | Transfer<br>Members | Total<br>Member<br>Added | Total<br>Members<br>Dropped | Gain/<br>Loss<br>Members |
|-----------|--------------|------------------|------------------------|----------------|--------------------|----------------------|---------------------|--------------------------|-----------------------------|--------------------------|
| 2015-2016 | 2            | -4               | -2                     | 127            | 65                 | 27                   | 2                   | 221                      | -277                        | -56                      |
| 2016-2017 | 1            | -6               | -5                     | 242            | 48                 | 11                   | 10                  | 311                      | -302                        | 9                        |
| 2017-2018 | 1            | -4               | -3                     | 147            | 22                 | 6                    | 0                   | 175                      | -232                        | -57                      |
| 2018-2019 | 3            | 0                | 3                      | 185            | 63                 | 8                    | 2                   | 258                      | -181                        | 77                       |
| 2019-2020 | 2            | -1               | 1                      | 26             | 57                 | 13                   | 0                   | 96                       | -243                        | -147                     |
| Average   | 2            | -3               | -1                     | 145            | 51                 | 13                   | 3                   | 212                      | -247                        | -35                      |